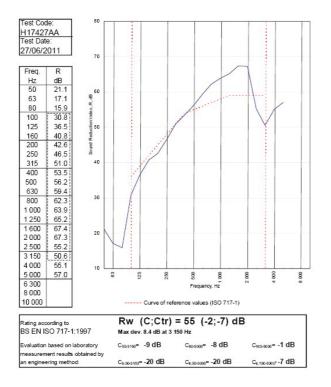

## Fire Resistance: BS476 Part 22:1987: Test Ref & Date or Applied Ref & Report: Max Height: Thickness: Duty Grade: BS 5234: Part 2:1992:

System Performance Breakdown

Sound Insulation:

60/60 Minutes (Integrity/Insulation). BRE 208596 - BRE Report P102396-1011B Refer to Speedline Specification Clause 142 mm. (At Base Track, Excluding Finishes) Severe - Annexes A-F 55 RwdB, Date Tested or Assessed Against - 70-K-59(25)